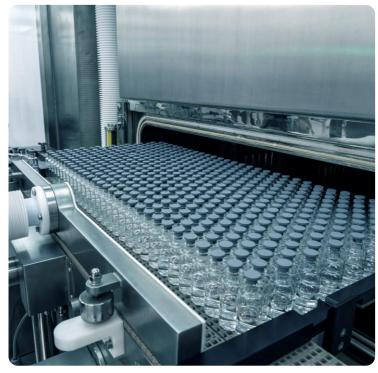

#### Plant I

- Surface: 4,000 sq.m
- Manufacture of sterile oncology drugs both in liquid or lyophilized vials.

## State-of-art technology in manufacturing oncology drugs

#### Strategic objective:

To provide Contract Manufacturing Services for sterile oncology drugs

Dosage form: Liquid or lyophilized vials