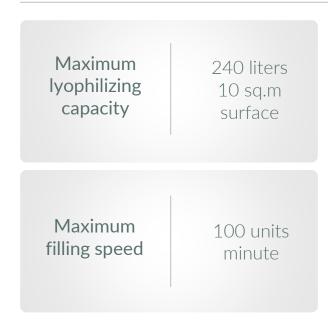

#### Plant I

- Surface: 4,000 sq.m
- Manufacture of sterile oncology drugs both in liquid or lyophilized vials.

#### Strategic objective:

To provide Contract Manufacturing Services for sterile oncology drugs

Dosage form: Liquid or lyophilized vials